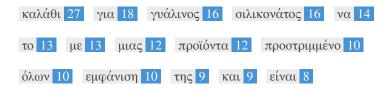

While it is important to ensure every page has an H1 tag, never include more than one per page. Instead, use multiple H2 - H6 tags.

This Keyword Cloud provides an insight into the frequency of keyword usage within the page.

It's important to carry out keyword research to get an understanding of the keywords that your audience is using. There are a number of keyword research tools available online to help you choose which keywords to target.

| Keywords     | Freq | Title | Desc     | <h></h> |
|--------------|------|-------|----------|---------|
| καλάθι       | 27   | ×     | ×        | ×       |
| για          | 18   | ✓     | ✓        | ×       |
| γυάλινος     | 16   | ×     | ×        | ×       |
| σιλικονάτος  | 16   | ×     | ×        | ×       |
| να           | 14   | ×     | ✓        | ~       |
| το           | 13   | ×     | ×        | ~       |
| με           | 13   | ×     | ×        | ~       |
| μιας         | 12   | ×     | ×        | ×       |
| προϊόντα     | 12   | ✓     | ✓        | ~       |
| προστριμμένο | 10   | ×     | ×        | ×       |
| όλων         | 10   | ×     | ×        | ×       |
| εμφάνιση     | 10   | ×     | ×        | ×       |
| της          | 9    | ×     | <b>✓</b> | ×       |
| και          | 9    | ×     | <b>✓</b> | ×       |
| είναι        | 8    | ×     | ×        | ×       |

This table highlights the importance of being consistent with your use of keywords.

To improve the chance of ranking well in search results for a specific keyword, make sure you include it in some or all of the following: page URL, page content, title tag, meta description, header tags, image alt attributes, internal link anchor text and backlink anchor text.