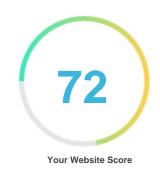

#### Introduction

This report provides a review of the key factors that influence the SEO and usability of your website.

The homepage rank is a grade on a 100-point scale that represents your Internet Marketing Effectiveness. The algorithm is based on 70 criteria including search engine data, website structure, site performance and others. A rank lower than 40 means that there are a lot of areas to improve. A rank above 70 is a good mark and means that your website is probably well optimized.