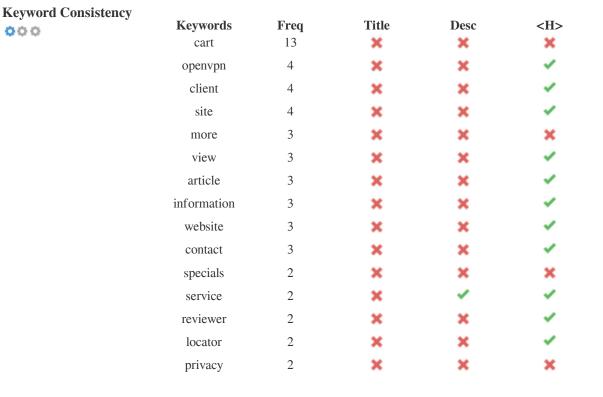

This table highlights the importance of being consistent with your use of keywords.

To improve the chance of ranking well in search results for a specific keyword, make sure you include it in some or all of the following: page URL, page content, title tag, meta description, header tags, image alt attributes, internal link anchor text and backlink anchor text.