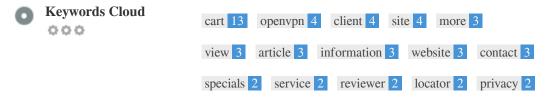

This Keyword Cloud provides an insight into the frequency of keyword usage within the page.

It's important to carry out keyword research to get an understanding of the keywords that your audience is using. There are a number of keyword research tools available online to help you choose which keywords to target.