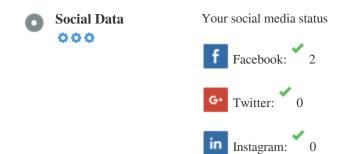

## Social

Social data refers to data individuals create that is knowingly and voluntarily shared by them.

Cost and overhead previously rendered this semi-public form of communication unfeasible.

But advances in social networking technology from 2004-2010 has made broader concepts of sharing possible.