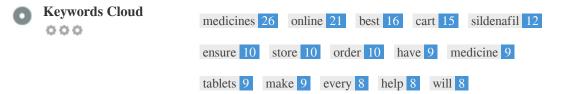

This Keyword Cloud provides an insight into the frequency of keyword usage within the page.

It's important to carry out keyword research to get an understanding of the keywords that your audience is using. There are a number of keyword research tools available online to help you choose which keywords to target.

000

| Keywords   | Freq | Title | Desc | <h></h> |
|------------|------|-------|------|---------|
| medicines  | 26   | ×     | ×    | × .     |
| online     | 21   | ×     | ×    | × .     |
| best       | 16   | ×     | ×    | × .     |
| cart       | 15   | ×     | ×    | ×       |
| sildenafil | 12   | ×     | ×    | ×       |
| ensure     | 10   | ×     | ×    | ×       |
| store      | 10   | ×     | ×    | ×       |
| order      | 10   | ×     | ×    | ×       |
| have       | 9    | ×     | ×    | ×       |
| medicine   | 9    | ×     | ×    | × .     |
| tablets    | 9    | ×     | ×    | × .     |
| make       | 9    | ×     | ×    | ×       |
| every      | 8    | ×     | ×    | ×       |
| help       | 8    | ×     | ×    | ×       |
| will       | 8    | ×     | ×    | ×       |
|            |      |       |      |         |

This table highlights the importance of being consistent with your use of keywords.

To improve the chance of ranking well in search results for a specific keyword, make sure you include it in some or all of the following: page URL, page content, title tag, meta description, header tags, image alt attributes, internal link anchor text and backlink anchor text.