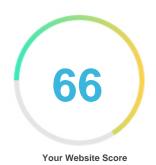

#### Introduction

This report provides a review of the key factors that influence the SEO and usability of your website.

The homepage rank is a grade on a 100-point scale that represents your Internet Marketing Effectiveness. The algorithm is based on 70 criteria including search engine data, website structure, site performance and others. A rank lower than 40 means that there are a lot of areas to improve. A rank above 70 is a good mark and means that your website is probably well optimized.