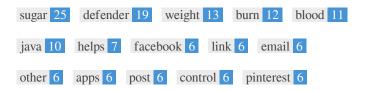

While it is important to ensure every page has an H1 tag, never include more than one per page. Instead, use multiple H2 - H6 tags.

This Keyword Cloud provides an insight into the frequency of keyword usage within the page.

It's important to carry out keyword research to get an understanding of the keywords that your audience is using. There are a number of keyword research tools available online to help you choose which keywords to target.

| Keywords  | Freq | Title | Desc | <h></h>  |
|-----------|------|-------|------|----------|
| sugar     | 25   | ×     | ~    | ~        |
| defender  | 19   | ×     | ✓    | <b>~</b> |
| weight    | 13   | ×     | ×    | <b>~</b> |
| burn      | 12   | ×     | ×    | <b>~</b> |
| blood     | 11   | ×     | ✓    | <b>~</b> |
| java      | 10   | ×     | ×    | <b>~</b> |
| helps     | 7    | ×     | ×    | ×        |
| facebook  | 6    | ×     | ×    | ×        |
| link      | 6    | ×     | ×    | ×        |
| email     | 6    | ×     | ×    | ×        |
| other     | 6    | ×     | ×    | ×        |
| apps      | 6    | ×     | ×    | ×        |
| post      | 6    | ×     | ×    | ~        |
| control   | 6    | ×     | ×    | ~        |
| pinterest | 6    | ×     | ×    | ×        |

This table highlights the importance of being consistent with your use of keywords.

To improve the chance of ranking well in search results for a specific keyword, make sure you include it in some or all of the following: page URL, page content, title tag, meta description, header tags, image alt attributes, internal link anchor text and backlink anchor text.