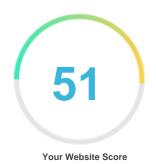

#### Introduction

This report provides a review of the key factors that influence the SEO and usability of your website.

The homepage rank is a grade on a 100-point scale that represents your Internet Marketing Effectiveness. The algorithm is based on 70 criteria including search engine data, website structure, site performance and others. A rank lower than 40 means that there are a lot of areas to improve. A rank above 70 is a good mark and means that your website is probably well optimized.