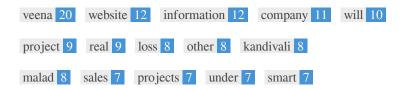

While it is important to ensure every page has an H1 tag, never include more than one per page. Instead, use multiple H2 - H6 tags.

This Keyword Cloud provides an insight into the frequency of keyword usage within the page.

It's important to carry out keyword research to get an understanding of the keywords that your audience is using. There are a number of keyword research tools available online to help you choose which keywords to target.

| Keywords    | Freq | Title | Desc     | <h></h> |
|-------------|------|-------|----------|---------|
| veena       | 20   | ×     | <b>*</b> | ×       |
| website     | 12   | ×     | ×        | ×       |
| information | 12   | ×     | ×        | ×       |
| company     | 11   | ×     | ×        | ×       |
| will        | 10   | ×     | ×        | ×       |
| project     | 9    | ×     | ×        | ~       |
| real        | 9    | ✓     | ✓        | ~       |
| loss        | 8    | ×     | ×        | ×       |
| other       | 8    | ×     | ×        | ×       |
| kandivali   | 8    | ×     | ×        | ×       |
| malad       | 8    | ×     | ×        | ×       |
| sales       | 7    | ×     | ×        | ×       |
| projects    | 7    | ×     | ×        | ×       |
| under       | 7    | ×     | ×        | ×       |
| smart       | 7    | ×     | ×        | ×       |